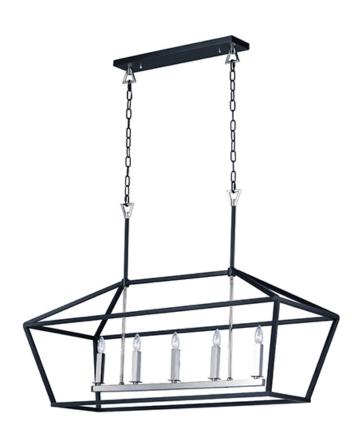

## PRODUCT DESCRIPTION

Open air frames finished in Black with Polished Nickel accents makes a simplistic yet dramatic statement for any interior design. Larger scale pieces fill up space without breaking the budget.

### **MEASUREMENTS**

**DIMENSION** : 46.5" L x 18.5" W x 38.25" H

MAX OAH : 56" OAH

: 4.75" W x 1" H x 23" L CANOPY

HANGING WEIGHT : 23.14 lb WIRE LENGTH : 120"

# MATERIAL

Steel