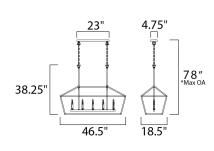

\*max overall height

### **MEASUREMENTS**

**DIMENSION** : 46.5" L x 18.5" W x 38.25" H

MAX OAH : 56" OAH

: 4.75" W x 1" H x 23" L CANOPY

HANGING WEIGHT : 23.14 lb WIRE LENGTH : 120"