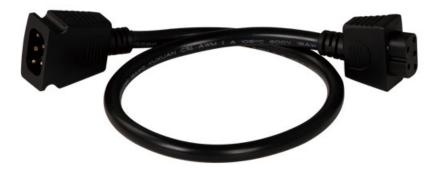

#### PRODUCT DESCRIPTION

An innovative, slim channel LED light bar. The 120V input Slim Stick connects to a slim direct wire installation junction box where brightness and white color tunable LED light can be adjusted with the touch of a button. The control is the first in the industry to provide color temperature control variable between 2700-5000k on a driverless 120V LED strip. Included with the product, mounting clips allow the user install the channels flat or at an angle up to 90 degrees, so the product can be used in more applications such as cove, task, and closet lighting.

#### **MEASUREMENTS**

DIMENSION : 18" L x 3.5" W x 1" H

HANGING WEIGHT : 1.54 lb