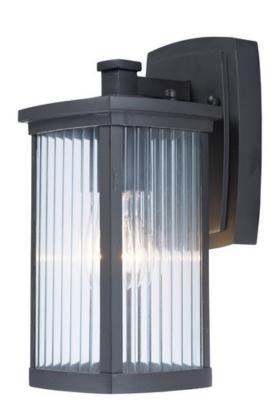

### **PRODUCT DESCRIPTION**

Simple lines create a transitional style that fits a wide variety of exterior home design. Available in both Platinum or Bronze finish, Frosted Seedy or Clear Ribbed glass, or fluorescent, incandescent or LED lamping.

### **FINISHES OPTION**

Platinum

## **GLASS**

Clear CL