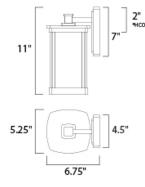

\*height from center of outlet to top of the fixture

# **MEASUREMENTS**

DIMENSION : 5.25" W x 11" H x 6.75" Ext **BACK PLATE** : 4.5" W x 7" H x 2" HCO

HANGING WEIGHT : 2.97 lb