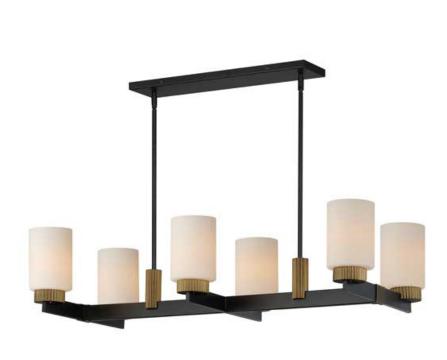

## PRODUCT DESCRIPTION

Featuring ridged collars of Antique Brass on a matte Black frame, the design of this series of chandeliers, pendants, semi-flush mounts and sconce lighting offers a transitional and stately companion to fixtures in coordinating finishes. The lighting is diffused through a rounded cylinder of Satin White glass that softly spreads illumination.

### **MEASUREMENTS**

DIMENSION : 17" L x 37.5" W x 8.75" H

MAX OAH : 49.75" OAH

CANOPY : 19.75" W x 0.75" H x 5" L

HANGING WEIGHT : 14.96 lb

## **FINISHES OPTION**

Black / Antique Brass (BKAB)

## GLASS

Satin White SW