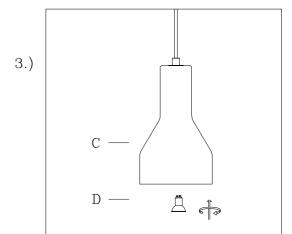

Step. 3: Carefully remove body from fixture.Adjust cable length to desired mounting height, and tighten strain relief screws to secure.Install body(C) to bracket(A) and tighten screws on the sides of the canopy(B) to secure.Screw in GU10(D).