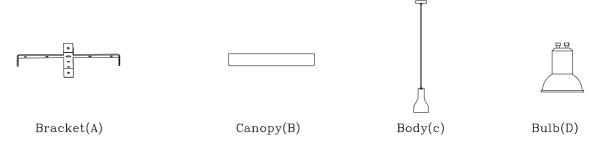

Locate all hardware & components before discarding packaging

Step.1: Remove mounting bracket(A) from fixture and install to electrical box.

Step.2: Wire fixture to wires in outlet box. Green wire is for Ground.

Step. 3: Carefully remove body from fixture.Adjust cable length to desired mounting height, and tighten strain relief screws to secure.Install body(C) to bracket(A) and tighten screws on the sides of the canopy(B) to secure.Screw in GU10(D).