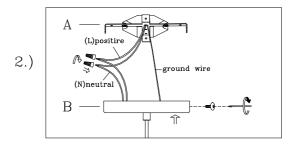

Locate all hardware & components before discarding packaging

Step.1: Remove mounting bracket(A) from fixture and install to electrical box.

Step.2: Wire fixture to wires in outlet box. Green wire is for Ground.

Step. 3: Carefully remove body from fixture.Adjust cable length to desired mounting height, and tighten strain relief screws to secure.Install body(C) to bracket(A) and tighten screws on the sides of the canopy(B) to secure.Screw in GU10(D).