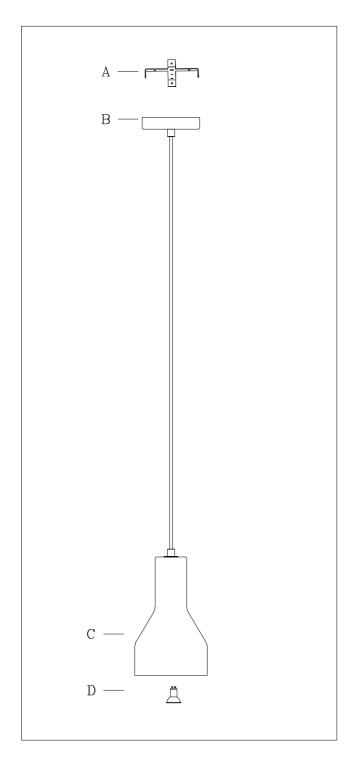

Locate all hardware & components before discarding packaging

Step.1: Remove mounting bracket(A) from fixture and install to electrical box.

Step.2: Wire fixture to wires in outlet box. Green wire is for Ground.

Step. 3: Carefully remove body from fixture.Adjust cable length to desired mounting height, and tighten strain relief screws to secure.Install body(C) to bracket(A) and tighten screws on the sides of the canopy(B) to secure.Screw in GU10(D).