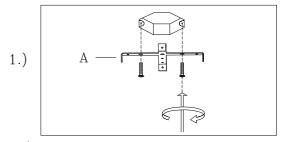

Locate all hardware & components before discarding packaging

Step.1: Remove mounting bracket(A) from fixture and install to electrical box.

Step.2: Wire fixture to wires in outlet box. Green wire is for Ground.