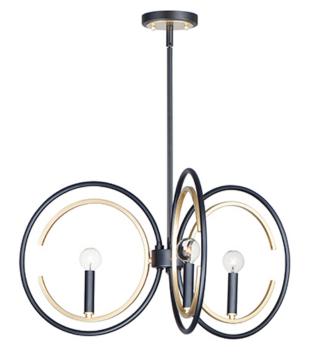

### **PRODUCT DESCRIPTION**

Rings of Black encircle a C ring of Gold to form this sculptural classic with style to fit numerous genres. Simplistic yet elegant, this collection delivers a dramatic style in its minimalistic approach to design.

## LAMPING

INPUT VOLTAGE

: 3 x 60W Incandescent E12 Candelabra , 180W BULB Total **BULB INCLUDED** DIMMABLE : Y LIGHTING\_DIRECTION : Up

: 28" W x 13.5" H : 53" OAH : 0.75" H x 5" L : 6.13 lb

: (Not Included)

Black / Gold

**FINISHES OPTION** 

MATERIAL

Steel

RATINGS cULus Dry Location