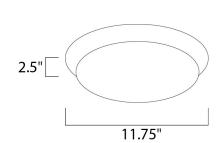

## **MEASUREMENTS**

DIMENSION : 11.75" L x 11.75" W x 2.5" H

HANGING WEIGHT : 1.54 lb