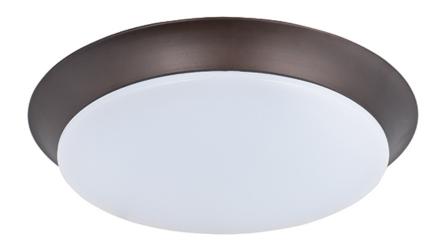

### PRODUCT DESCRIPTION

Our economy line of LED flush mounts has just been improved. The base is now made of steel for better heat dissipation, as well as the ability to offer not only Bronze, but White and Satin Nickel as a finish. We still offer the PMMA lens for extreme durability and maximum light transmission.