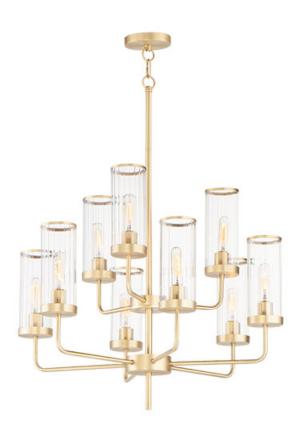

#### PRODUCT DESCRIPTION

Simple, yet stylish, this minimal chandelier comes in your choice of Satin Brass or Matte Black bringing contemporary appeal. Clear Ribbed glass shades are fitted with rings in a coordinating color to complete the look.

#### **MEASUREMENTS**

DIMENSION : 28" W x 31" H
CANOPY : 5" W x 0.75" H
HANGING WEIGHT : 17.53 lb

## LAMPING

INPUT VOLTAGE : 120V

BULB : 9 x 60W Incandescent E26 Medium, 540W Total

BULB INCLUDED : (Not Included)

DIMMABLE : Y

#### **FINISHES OPTION**

Satin Brass

### GLASS

Clear Ribbed CR