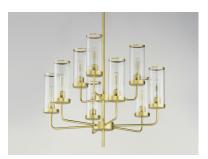

#### PRODUCT DESCRIPTION

Simple, yet stylish, this minimal chandelier comes in your choice of Satin Brass or Matte Black bringing contemporary appeal. Clear Ribbed glass shades are fitted with rings in a coordinating color to complete the look.

#### **FINISHES OPTION**

Satin Brass