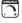

#### PRODUCT DESCRIPTION

Simple, yet stylish, this minimal chandelier comes in your choice of Satin Brass or Matte Black bringing contemporary appeal. Clear Ribbed glass shades are fitted with rings in a coordinating color to complete the look.

#### **MEASUREMENTS**

DIMENSION : 28" W x 31" H
CANOPY : 5" W x 0.75" H
HANGING WEIGHT : 17.53 lb

#### **FINISHES OPTION**

Satin Brass

### GLASS

Clear Ribbed CR