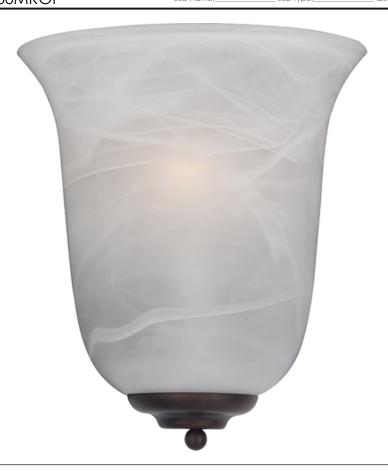

#### **FINISHES OPTION**

Oil Rubbed Bronze

### **GLASS**

Marble MR

#### MATERIAL

Glass, Steel