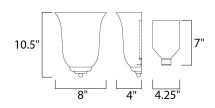

# **MEASUREMENTS**

**DIMENSION** : 8" W x 10.5" H x 4" Ext MAX OAH : 4.25" W x 7.09" H

HANGING WEIGHT : 2.1 lb