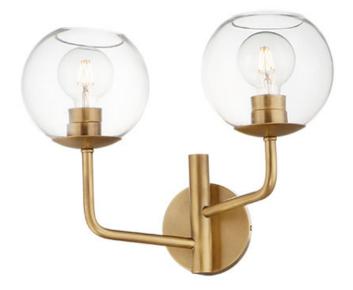

## PRODUCT DESCRIPTION

Vessels of heavy weight Clear glass are supported on frames of solid brass finished in a hand rubbed Natural Aged Brass finish. A versatile collection of up and down configurations which can be directly attached to the canopy or extended down by the rods supplied.

#### **FINISHES OPTION**

Natural Aged Brass

## **GLASS**

Clear CL

#### MATERIAL

Brass, Glass