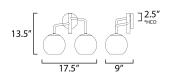

## **MEASUREMENTS**

: 17.5" W x 13.5" H x 9" Ext DIMENSION BACK PLATE : 5" W x 5" H x 2.5" HCO

HANGING WEIGHT : 5.07 lb

LAMPING

INPUT VOLTAGE : 120V

**BULB** : 2 x 60W Incandescent E26 Medium, 120W Total

**BULB INCLUDED** : (Not Included) LIGHTING\_DIRECTION: Up/Down

height from center of outlet to the top of the fixture