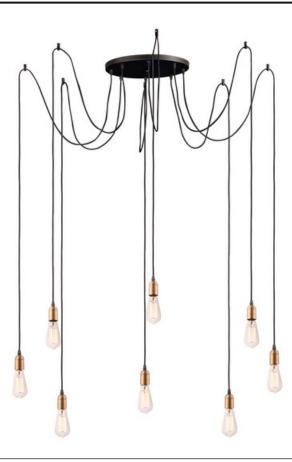

# PRODUCT DESCRIPTION

Cords of Black fabric support metal sockets finished in a natural Antique Brass allow you to create unique and fun lighting. All except the single pendant are supplied with hangers that attach to the ceiling to allow you to swag each socket. There are a number of optional bulbs to choose from.

#### **FINISHES OPTION**

Black / Antique Brass