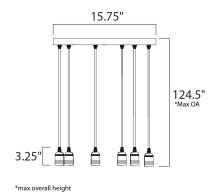

#### **MEASUREMENTS**

LAMPING

DIMENSION : 15.75" L x 15.75" W x 3.25" H

MAX OAH : 124.5" OAH

CANOPY : 15.75" W x 1" H x 15.75" L

HANGING WEIGHT : 6.6 lb WIRE LENGTH : 120"

INPUT VOLTAGE : 110-130V

BULB : 8 x 60W Incandescent E26 Medium, 480W Total