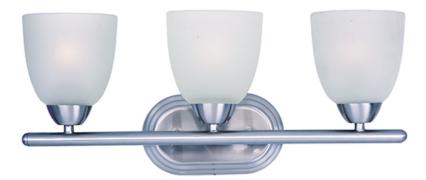

## PRODUCT DESCRIPTION

This transitional design works in any style home. Intersecting, rectangular tubing finished in your choice of Satin Nickel or Oil Rubbed Bronze gently curves to support simple line Frost glass shades.