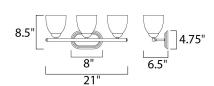

### **MEASUREMENTS**

**DIMENSION** : 21" W x 8.5" H x 6.5" Ext

**BACK PLATE** : 8" W x 4.75" H

HANGING WEIGHT : 1.7 lb