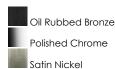

### **FINISHES OPTION**

## PRODUCT DESCRIPTION

This transitional design works in any style home. Intersecting, rectangular tubing finished in your choice of Satin Nickel or Oil Rubbed Bronze gently curves to support simple line Frost glass shades.