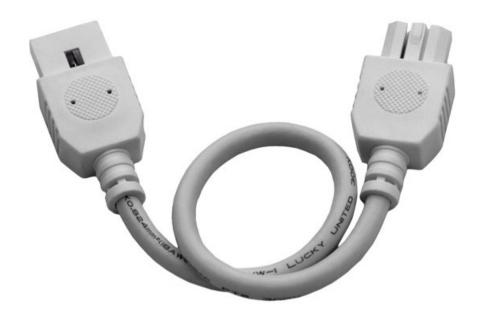

## **PRODUCT DESCRIPTION**

CounterMax MXInterLink4 is a group of accessories designed to make installation quicker, easier and more flexible for its compatible CounterMax undercabinet products.

MEASUREMENTS DIMENSION HANGING WEIGHT LAMPING BULB : DIMMABLE :

: 9" L x 1" W x 0.5" H

: