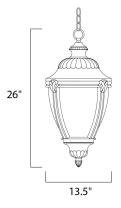

## MEASUREMENTS

HANGING WEIGHT

DIMENSION

: 13.5" L x 13.5" W x 26" H

| LAMPING       |   |
|---------------|---|
| INPUT VOLTAGE | : |
| lumens        | : |
| BULB          | : |

: 12.32 lb

| OLTAGE | :120V |
|--------|-------|
|        |       |