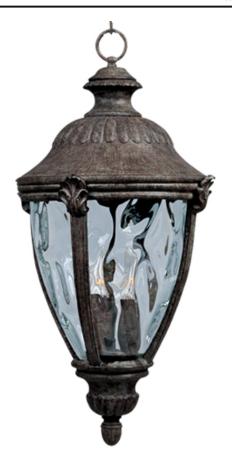

## **PRODUCT DESCRIPTION**

Morrow Bay Cast is a traditional, European style collection from Maxim Lighting International in Earth Tone finish with Water Glass glass.

## **FINISHES OPTION** Earth Tone

GLASS Water Glass WG

MATERIAL Die Cast Aluminum

RATINGS cETLus Damp Location

ADDITIONAL RATED LIFE 1500 Hours OPERATING TEMPERATURE: -20°C (-4°F), 40°C (104°F)

Always consult a qualified electrician before installing any lighting product.