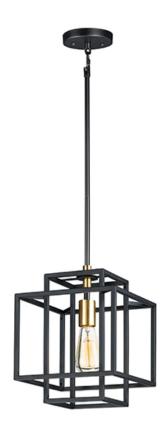

### PRODUCT DESCRIPTION

A geometric design constructed of square steel tubing that is finished in a Matte Black and accented with Satin Brass. Add a Vintage bulb for a Restoration look or a Globe lamp for a Contemporary approach. Whatever design you desire this collection will make it happen at a price that will make you smile.

#### **MEASUREMENTS**

**DIMENSION** : 9.75" L x 9.75" W x 13" H

MAX OAH : 58.75" OAH

: 4.75" W x 0.75" H x 4.75" L CANOPY

HANGING WEIGHT : 5.11 lb

## LAMPING

INPUT VOLTAGE : 120V

**BULB** : 1 x 60W Incandescent E26 Medium , 60W Total

: (Not Included) BULB INCLUDED

DIMMABLE : Yes

# MATERIAL

Steel