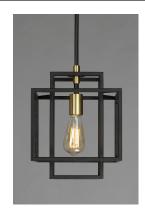

### PRODUCT DESCRIPTION

A geometric design constructed of square steel tubing that is finished in a Matte Black and accented with Satin Brass. Add a Vintage bulb for a Restoration look or a Globe lamp for a Contemporary approach. Whatever design you desire this collection will make it happen at a price that will make you smile.

#### **MEASUREMENTS**

**DIMENSION** : 9.75" L x 9.75" W x 13" H

MAX OAH : 58.75" OAH

: 4.75" W x 0.75" H x 4.75" L CANOPY

HANGING WEIGHT : 5.11 lb

## LAMPING

INPUT VOLTAGE : 120V

**BULB** : 1 x 60W Incandescent E26 Medium , 60W Total

: (Not Included) BULB INCLUDED

DIMMABLE : Yes

# MATERIAL

Steel