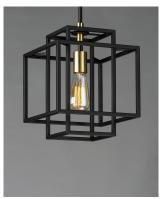

### PRODUCT DESCRIPTION

A geometric design constructed of square steel tubing that is finished in a Matte Black and accented with Satin Brass. Add a Vintage bulb for a Restoration look or a Globe lamp for a Contemporary approach. Whatever design you desire this collection will make it happen at a price that will make you smile.

#### **MEASUREMENTS**

**DIMENSION** : 9.75" L x 9.75" W x 13" H

MAX OAH : 58.75" OAH

: 4.75" W x 0.75" H x 4.75" L CANOPY

HANGING WEIGHT : 5.11 lb

## LAMPING

INPUT VOLTAGE : 120V

**BULB** : 1 x 60W Incandescent E26 Medium , 60W Total

: (Not Included) BULB INCLUDED

DIMMABLE : Yes

# MATERIAL

Steel