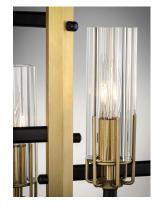

## **PRODUCT DESCRIPTION**

An exquisite collection featuring scalloped cylindrical Clear glass shades on unique metal frames finished in a combination of Black and Antique Brass. The cascading design of the chandeliers can be paired over a dining table or used as an entry fixture.

## **FINISHES OPTION**

GLASS Clear CL

MATERIAL Steel, Glass

RATINGS cULus Dry Location