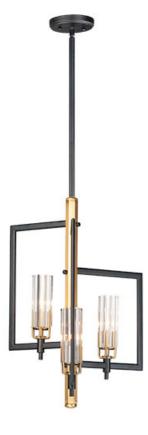

## **PRODUCT DESCRIPTION**

An exquisite collection featuring scalloped cylindrical Clear glass shades on unique metal frames finished in a combination of Black and Antique Brass. The cascading design of the chandeliers can be paired over a dining table or used as an entry fixture.

**MEASUREMENTS** 

BULB

| DIMENSION | : 13.75" L x 12.75" W x 25.5" H |
|-----------|---------------------------------|
| MAX OAH   | : 54.75" OAH                    |
| CANOPY    | : 5" W x 0.75" H x 5" L         |

## **FINISHES OPTION**

GLASS Clear CL

MATERIAL Steel, Glass

RATINGS cULus Dry Location