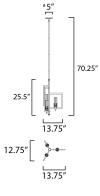

**MEASUREMENTS** 

BULB

| DIMENSION | : 13.75" L x 12.75" W x 25.5" H |
|-----------|---------------------------------|
| MAX OAH   | : 54.75" OAH                    |
| CANOPY    | : 5" W x 0.75" H x 5" L         |