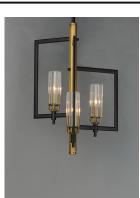

## **PRODUCT DESCRIPTION**

An exquisite collection featuring scalloped cylindrical Clear glass shades on unique metal frames finished in a combination of Black and Antique Brass. The cascading design of the chandeliers can be paired over a dining table or used as an entry fixture.

**MEASUREMENTS** 

BULB

| DIMENSION | : 13.75" L x 12.75" W x 25.5" H |
|-----------|---------------------------------|
| MAX OAH   | : 54.75" OAH                    |
| CANOPY    | : 5" W x 0.75" H x 5" L         |

## **FINISHES OPTION**

GLASS Clear CL

MATERIAL Steel, Glass

RATINGS cULus Dry Location