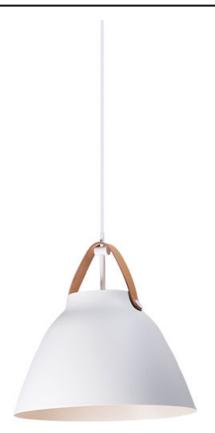

### **PRODUCT DESCRIPTION**

Inspired by classic Scandinavian design, these metal spun pendants of Black, White and Brushed Platinum feature mixed materials such as opal white glass or natural elements like Walnut finished wood and leather straps.

#### **FINISHES OPTION**

Black / Brushed Platinum Tan Leather / Black Tan Leather / White