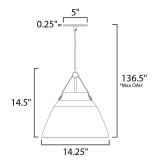

\*max overall height

# **MEASUREMENTS**

**DIMENSION** : 14.25" L x 14.25" W x 14.5" H

MAX OAH : 136.5" OAH

: 5" W x 0.25" H x 5" L CANOPY

HANGING WEIGHT : 2.3 lb