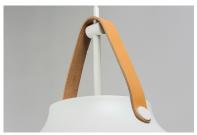

### **PRODUCT DESCRIPTION**

Inspired by classic Scandinavian design, these metal spun pendants of Black, White and Brushed Platinum feature mixed materials such as opal white glass or natural elements like Walnut finished wood and leather straps.