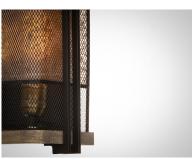

### **PRODUCT DESCRIPTION**

Frames of wood finished in Barn Wood and cradled by Black metal brackets were used to create this beautiful rustic design. The Black mesh screen is accented with a band of mica and Antique Brass sockets to deliver rustic charm with all the right fixings.

### MATERIAL

Steel, Wood, Mica

#### **FINISHES OPTION**

Black / Barn Wood / Antique Brass