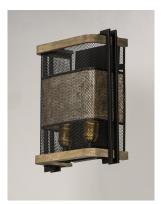

### **PRODUCT DESCRIPTION**

Frames of wood finished in Barn Wood and cradled by Black metal brackets were used to create this beautiful rustic design. The Black mesh screen is accented with a band of mica and Antique Brass sockets to deliver rustic charm with all the right fixings.

### MATERIAL

Steel, Wood, Mica

#### **FINISHES OPTION**

Black / Barn Wood / Antique Brass