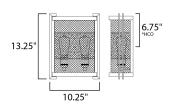

#### **MEASUREMENTS**

**DIMENSION** : 10.25" L 13.25" H x 5" Ext

MAX OAH : 6" W x 11.5" H

HANGING WEIGHT : 4.4 lb

\*height from center of outlet to the top of the fixture