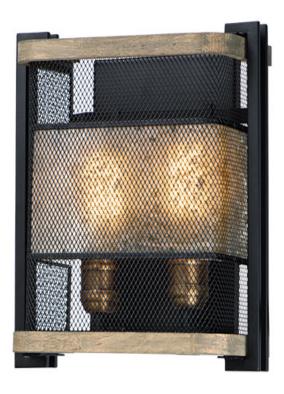

### **PRODUCT DESCRIPTION**

Frames of wood finished in Barn Wood and cradled by Black metal brackets were used to create this beautiful rustic design. The Black mesh screen is accented with a band of mica and Antique Brass sockets to deliver rustic charm with all the right fixings.

### MATERIAL

Steel, Wood, Mica

#### **FINISHES OPTION**

Black / Barn Wood / Antique Brass

## **LAMPING**

INPUT VOLTAGE : 120V

BULB : 2 x 60W Incandescent E26 Medium , 120W Total

BULB INCLUDED : (Not Included)