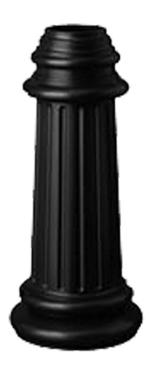

#### **MEASUREMENTS**

**DIMENSION** : 8" L x 6.18" W x 18.25" H

HANGING WEIGHT : 2.98 lb

LAMPING

LUMENS : 0 Rated

BULB DIMMABLE