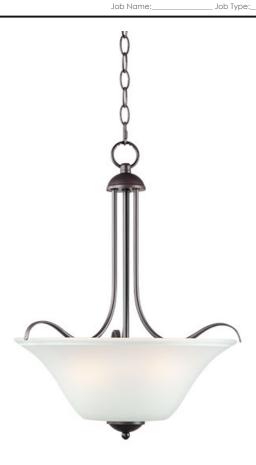

## PRODUCT DESCRIPTION

Gently waving arms of Satin Nickel or Oil Rubbed Bronze support tall-profile Frosted glass shades creating a scale normally not found in this category of lighting. The bath vanity may be installed up or down and also includes a Polished Chrome finish.

#### **MEASUREMENTS**

DIMENSION : 16.5" L x 16.5" W x 21" H

MAX OAH : 62" OAH

: 5" W x 1" H x 5" L CANOPY

HANGING WEIGHT : 6.6 lb

# LAMPING

INPUT VOLTAGE : 120V

BULB : 3 x 60W Incandescent E26 Medium , 120W Total

: (Not Included) BULB INCLUDED

DIMMABLE : Yes

## **GLASS**

Frosted FT

## MATERIAL Steel, Glass