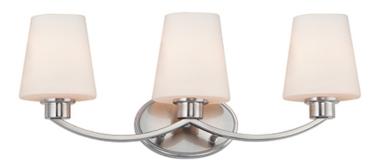

### PRODUCT DESCRIPTION

Graceful arcs of rectangular tubing transition to round cups that support tapered Satin White glass shades creating a crisp and clean transitional design. The frame is finished in your choice of Satin Nickel or Black which bridges modern and transitional design aesthetics.

#### **MEASUREMENTS**

DIMENSION : 22" W x 9.5" H x 6.5" Ext **BACK PLATE** : 7" W x 4.5" H x 7" HCO

HANGING WEIGHT : 3.63 lb

### **LAMPING**

**INPUT VOLTAGE** : 120V

: 3 x 60W Incandescent E26 Medium, 180W Total **BULB** 

**BULB INCLUDED** : (Not Included)

DIMMABLE : Y LIGHTING\_DIRECTION: Omni