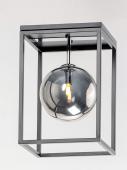

#### **PRODUCT DESCRIPTION**

A minimalist design featuring a metal frame of Black round glass balls in your choice of Mirror Smoke for a contemporary style or Champagne for more transitional decors. The value of this collection is increased by the inclusion of LED bulbs.

#### **FINISHES OPTION**

GLASS Mirror Smoke MSK

MATERIAL Steel, Glass