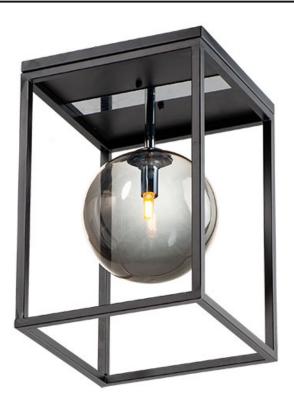

#### **PRODUCT DESCRIPTION**

A minimalist design featuring a metal frame of Black round glass balls in your choice of Mirror Smoke for a contemporary style or Champagne for more transitional decors. The value of this collection is increased by the inclusion of LED bulbs.

## MEASUREMENTS

DIMENSION CANOPY HANGING WEIGHT : 9.75" L x 9.75" W x 14.5" H : 9.75" W x 0.5" H x 9.75" L

# LAMPING

INPUT VOLTAGE : 120V LUMENS BULB BULB INCLUDED DIMMABLE

: 4.89 lb

: 500 Rated (450 Del.) : 1 x 4W LED G9 , 4W Total : (Included) : Triac CL

#### **FINISHES OPTION**

GLASS Mirror Smoke MSK

MATERIAL Steel, Glass