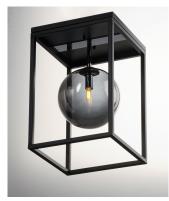

#### **PRODUCT DESCRIPTION**

A minimalist design featuring a metal frame of Black round glass balls in your choice of Mirror Smoke for a contemporary style or Champagne for more transitional decors. The value of this collection is increased by the inclusion of LED bulbs.

## MEASUREMENTS

DIMENSION CANOPY HANGING WEIGHT : 9.75" L x 9.75" W x 14.5" H : 9.75" W x 0.5" H x 9.75" L

# LAMPING

INPUT VOLTAGE : 120V LUMENS BULB BULB INCLUDED DIMMABLE

: 4.89 lb

: 500 Rated (450 Del.) : 1 x 4W LED G9 , 4W Total : (Included) : Triac CL

#### **FINISHES OPTION**

GLASS Mirror Smoke MSK

MATERIAL Steel, Glass