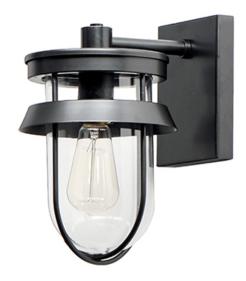

## PRODUCT DESCRIPTION

A squared off interpretation of coastal outdoor lighting, Breakwater features a flat top shade and an angular ring to shade and direct the light. Constructed of all aluminum materials which are then powder coated with an exterior paint in your choice of Black or Weathered Zinc. The Clear glass diffusers cleverly twist lock into the frame for a clean and secure installation.

# **MEASUREMENTS**

DIMENSION : 6.75" W x 10.75" H x 9" Ext BACK PLATE : 5" W x 6.25" H x 3.5" HCO

HANGING WEIGHT : 4 lb

# GLASS

Clear CL