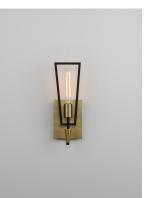

## **PRODUCT DESCRIPTION**

Sharp lines radiate from a pointed pin central body creating geometric angled wings that are sandwiched between matching conical fonts. Finished in a combination Antique Brass and Black, this collection is both contemporary and warm. Complete this look with vintage T10 light bulbs to for the full effect.