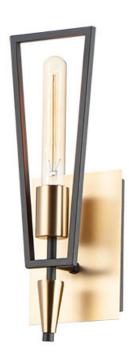

## **PRODUCT DESCRIPTION**

Sharp lines radiate from a pointed pin central body creating geometric angled wings that are sandwiched between matching conical fonts. Finished in a combination Antique Brass and Black, this collection is both contemporary and warm. Complete this look with vintage T10 light bulbs to for the full effect.