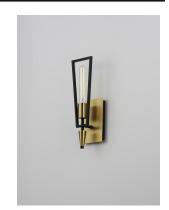

## **PRODUCT DESCRIPTION**

Sharp lines radiate from a pointed pin central body creating geometric angled wings that are sandwiched between matching conical fonts. Finished in a combination Antique Brass and Black, this collection is both contemporary and warm. Complete this look with vintage T10 light bulbs to for the full effect.