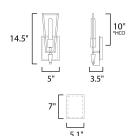

#### **MEASUREMENTS**

DIMENSION : 5" W x 14.5" H x 3.5" Ext

MAX OAH : 5.1" W x 7" H

HANGING WEIGHT