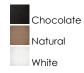

### **PRODUCT DESCRIPTION**

This casual collection of lighting features hand formed shades of fiber twine coated with a polyurethane material for strength and durability. The resilience of the construction makes It suitable for damp locations and the Ideal lighting for covered patios and outdoor living spaces. With the Integrated LED, this collection is a perfect combination of style and security lighting.



# **MEASUREMENTS**

DIMENSION : 20.25" W x 11" H MAX OAH : 141" OAH HANGING WEIGHT : 5.93 lb

### **LAMPING**

INPUT VOLTAGE : 120V LUMENS : 840 Rated

**BULB** : 1 x 12W LED PCB Integrated , 12W Total

**BULB INCLUDED** : (Integrated) : Triac CL DIMMABLE CRI :80+ CRI COLOR\_TEMP : 3000K

#### **FINISHES OPTION**



# MATERIAL

Hemp Rope, Acrylic

### **RATINGS**

**cETLus** 

Damp Location







## **ADDITIONAL**

**OPERATING TEMPERATURE:** -20°C (-4°F), 40°C (104°F)

Always consult a qualified electrician before installing any lighting product.



# WESTERN DISTRIBUTION CENTER (HEADQUARTER) 253 NORTH VINELAND AVE I CITY OF INDUSTRY, CA 91746

4200 SHIRLEY DR. I ATLANTA, GA 30336

P. 626.956.4200 | F. 626.956.4225 | maximlighting.com