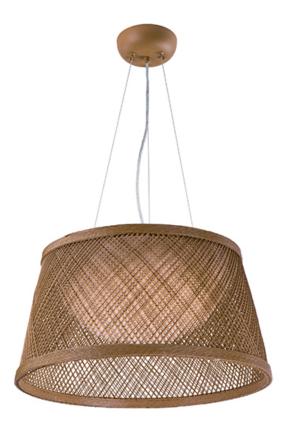

### **PRODUCT DESCRIPTION**

This casual collection of lighting features hand formed shades of fiber twine coated with a polyurethane material for strength and durability. The resilience of the construction makes It suitable for damp locations and the Ideal lighting for covered patios and outdoor living spaces. With the Integrated LED, this collection is a perfect combination of style and security lighting.

# MATERIAL

Hemp Rope, Acrylic