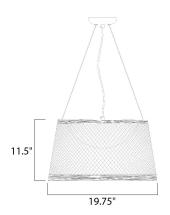

# **MEASUREMENTS**

DIMENSION : 20.25" W x 11" H MAX OAH : 141" OAH HANGING WEIGHT : 5.93 lb