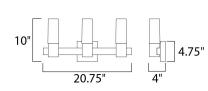

## **MEASUREMENTS** DIMENSION

BACK PLATE HANGING WEIGHT LAMPING INPUT VOLTAGE LUMENS BULB BULB INCLUDED DIMMABLE : 20.75" W x 10" H x 4" Ext : 4.75" W x 4.75" H x 7.58" HCO : 4.4 lb

OLTAGE : 120V : 0 Rated : 3 x 40W Incandescent E12 Candelabra , 120W Total CLUDED : (Not Included) BLE : Yes