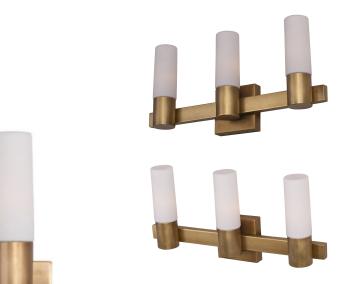

The Contessa takes a transitional approach to a classic traditional style. The collection of lights feature frames of rectangular tubing finished in our Natural Aged Brass. The Satin White cylindrical shades provide a soft diffused light while adding a contemporary flair to the design.

## FINISHES OPTION

**GLASS** Satin White SW

MATERIAL Steel, Glass