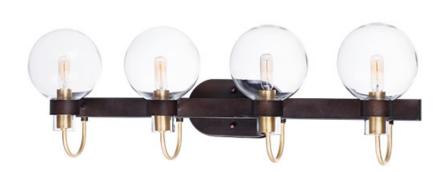

### PRODUCT DESCRIPTION

This classic Mid Century Modern design features a frame finished in a combination of Bronze and Satin Brass. The arms terminate at rings that support Clear heavy blown glass shades which were prevalent in this era.