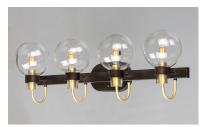

### PRODUCT DESCRIPTION

This classic Mid Century Modern design features a frame finished in a combination of Bronze and Satin Brass. The arms terminate at rings that support Clear heavy blown glass shades which were prevalent in this era.