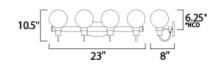

### **MEASUREMENTS**

DIMENSION : 33" W x 10.5" H x 8" Ext **BACK PLATE** : 7.88" W 6.25" HCO

HANGING WEIGHT : 5.36 lb