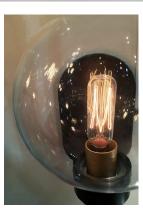

# LAMPING

INPUT VOLTAGE : 120V **LUMENS** : 0 Rated

BULB : 4 x 60W Incandescent E12 Candelabra, 240W Total

BULB INCLUDED : (Not Included)

DIMMABLE : Yes