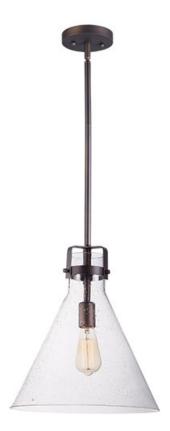

## PRODUCT DESCRIPTION

This nautical-inspired bath vanity features Clear Seedy glass cones suspended by a yoke frame finished in Polished Chrome. The clear glass offers abundant lighting and compliments the styling of the fixture. Make it a more industrial look by adding filament E26 light bulbs.