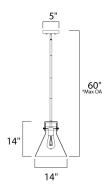

## **MEASUREMENTS**

DIMENSION : 14" L x 14" W x 60" H

MAX OAH : 60" OAH

CANOPY : 5" W x 1" H x 5" L

HANGING WEIGHT : 7.94 lb