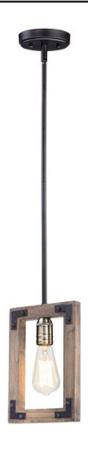

# PRODUCT DESCRIPTION

The combination of Weathered Wood with Bronze iron accents is perfectly suited for today rustic room design. Add vintage bulbs to this collection to complete the authentic inspiration of this collection.

#### **FINISHES OPTION**

Weathered Oak / Bronze

## MATERIAL

Steel, Glass