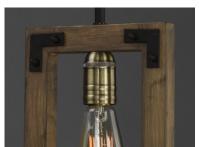

#### LAMPING

INPUT VOLTAGE : 120V

BULB : 1 x 60W Incandescent E26 Medium , 60W Total

BULB INCLUDED : (Not Included)

## MATERIAL

Steel, Glass