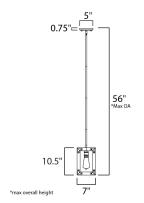

#### **MEASUREMENTS**

DIMENSION : 1.5" L x 7" W x 10.5" H

MAX OAH : 56" OAH

CANOPY :  $5'' W \times 0.75'' H \times 5'' L$ 

HANGING WEIGHT : 2.9 lb