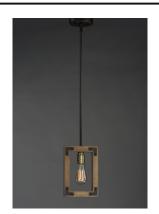

# PRODUCT DESCRIPTION

The combination of Weathered Wood with Bronze iron accents is perfectly suited for today rustic room design. Add vintage bulbs to this collection to complete the authentic inspiration of this collection.

#### **FINISHES OPTION**

Weathered Oak / Bronze