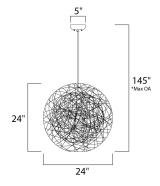

# **MEASUREMENTS**

DIMENSION : 24" L  $\times$  24" W  $\times$  24" H

MAX OAH : 145" OAH

CANOPY : 5" W x 1.25" H x 5" L

HANGING WEIGHT : 4.08 lb