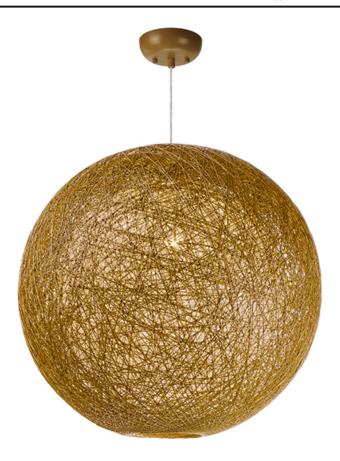

## PRODUCT DESCRIPTION

Spherical dual shades constructed of woven string in two tone finish combinations, Natural with White inner and Chocolate with White inner. Shades are treated for weather resistance and are U.L. approved for damp location which make them perfect for outdoor living spaces.

#### MATERIAL

Hemp Twine, Steel