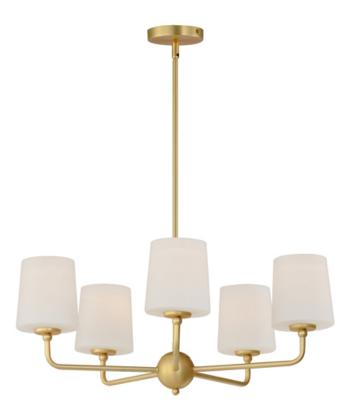

#### PRODUCT DESCRIPTION

Understated elegance and convenience in its design, the simple curved arms of the Bristol collection outstretch in elongated proportions that terminate at a tapered Satin White glass shade. Designed to emulate a traditional fabric shade, the material being glass adds the element of easy maintenance and allows for upward and downward facing light installations. The single tiered wider diameters on the chandeliers also offer an upscale country living addition to the collection. Available in various finishes of Satin Nickel, Satin Brass, or black tones including a textured Anthracite finish on the chandeliers and sconces.

#### **MEASUREMENTS**

DIMENSION : 26.5" L x 26.5" W x 10.5" H

MAX OAH : 52.5" OAH

CANOPY : 4.75" W x 0.75" H x 4.75" L

HANGING WEIGHT : 7.15 lb

LAMPING

INPUT VOLTAGE : 120V

BULB : 5 x 60W Incandescent E26 Medium , 300W Total