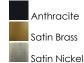

#### **FINISHES OPTION**

#### PRODUCT DESCRIPTION

Understated elegance and convenience in its design, the simple curved arms of the Bristol collection outstretch in elongated proportions that terminate at a tapered Satin White glass shade. Designed to emulate a traditional fabric shade, the material being glass adds the element of easy maintenance and allows for upward and downward facing light installations. The single tiered wider diameters on the chandeliers also offer an upscale country living addition to the collection. Available in various finishes of Satin Nickel, Satin Brass, or black tones including a textured Anthracite finish on the chandeliers and sconces.