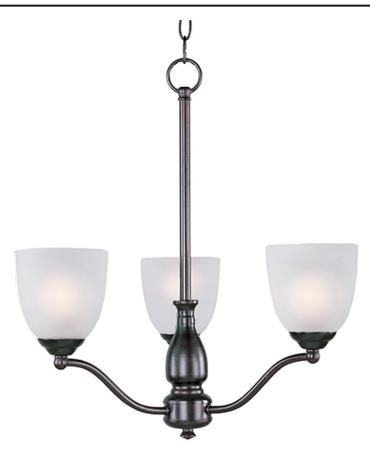

### PRODUCT DESCRIPTION

A transitional look that works in a broad range of interiors featuring metal frames finished in either Oiled Rubbed Bronze for the traditional home or Satin Nickel for a more contemporary look. Simple Frost glass shades compliment the overall design.