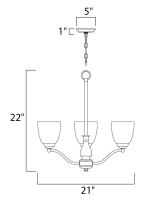

## **MEASUREMENTS**

DIMENSION : 21" L x 21" W x 22" H
CANOPY : 4.75" W x 1" H x 4.75" L

HANGING WEIGHT : 5.51 lb