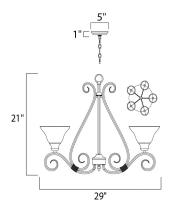

# **MEASUREMENTS**

DIMENSION : 29" L x 29" W x 21.5" H CANOPY : 5" W x 1" H x 5" L

HANGING WEIGHT : 14.33 lb