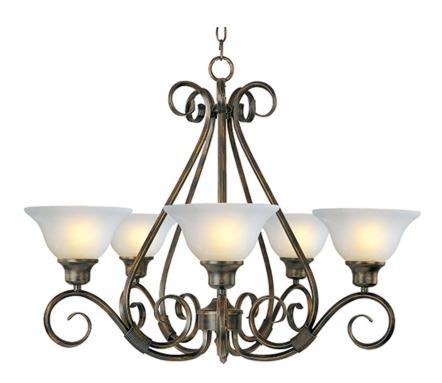

### **PRODUCT DESCRIPTION**

Simple, elegant designs offered in a variety of our most popular finishes. Choose from Acorn, Country Stone, Pewter and Kentucky Bronze. Glass options are Marble and Wilshire.

#### **FINISHES OPTION**

Kentucky Bronze

#### **GLASS**

Marble MR

#### MATERIAL

Steel