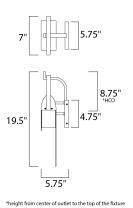

# **MEASUREMENTS**

**DIMENSION** : 8" W x 19.5" H x 5.75" Ext **BACK PLATE** : 5.75" W x 4.5" H x 8.75" HCO

HANGING WEIGHT : 3.3 lb

LAMPING

INPUT VOLTAGE :120V

**LUMENS** : 1,120 Rated (980 Del.)

**BULB** : 1 x 14W LED PCB Integrated , 14W Total