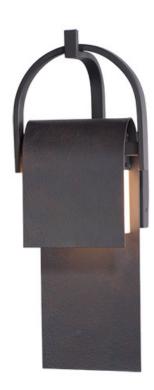

#### **PRODUCT DESCRIPTION**

A panel of aluminum is bent forward at the top and cradled by a bracket. A beautiful textured Rustic Forged finish is used in keeping with the pastoral design elements. Cleverly concealed inside the arch is a LED light source which sheds ample light to the surface below without forward glare.

#### MATERIAL

Aluminum

### **RATINGS**

**cETLus** Wet Location For Outdoor

### **ADDITIONAL**

INSTALL UP/DOWN: Down RATED LIFE 35000 Hours **OPERATING TEMPERATURE:** -20°C (-4°F), 40°C (104°F)

PHOTOMETIC: Report Found Online

Always consult a qualified electrician before installing any lighting product.