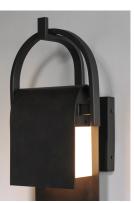

#### **PRODUCT DESCRIPTION**

A panel of aluminum is bent forward at the top and cradled by a bracket. A beautiful textured Rustic Forged finish is used in keeping with the pastoral design elements. Cleverly concealed inside the arch is a LED light source which sheds ample light to the surface below without forward glare.

#### MATERIAL

Aluminum

### **RATINGS**

**cETLus** Wet Location For Outdoor

### **ADDITIONAL**

INSTALL UP/DOWN: Down RATED LIFE 35000 Hours **OPERATING TEMPERATURE:** -20°C (-4°F), 40°C (104°F)

PHOTOMETIC: Report Found Online

Always consult a qualified electrician before installing any lighting product.