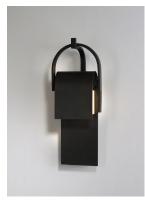

#### **PRODUCT DESCRIPTION**

A panel of aluminum is bent forward at the top and cradled by a bracket. A beautiful textured Rustic Forged finish is used in keeping with the pastoral design elements. Cleverly concealed inside the arch is a LED light source which sheds ample light to the surface below without forward glare.

#### MATERIAL

Aluminum

### **RATINGS**

**cETLus** Wet Location For Outdoor

### **ADDITIONAL**

INSTALL UP/DOWN: Down RATED LIFE 35000 Hours **OPERATING TEMPERATURE:** -20°C (-4°F), 40°C (104°F)

PHOTOMETIC: Report Found Online

Always consult a qualified electrician before installing any lighting product.