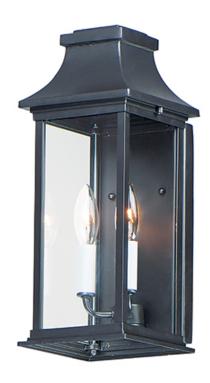

## PRODUCT DESCRIPTION

Inspired by classic coach gas lanterns, the Vicksburg collection features die-cast aluminum construction finished in Black with Clear glass. The candle sleeves are done in a contrasting off-white finish to add dimension to the lantern. Available in numerous sizes and configurations including a handsome pocket wall.

## **MEASUREMENTS**

**DIMENSION** : 6.75" W x 16.25" H x 7" Ext **BACK PLATE** : 5.5" W x 11.5" H x 8" HCO

HANGING WEIGHT : 4.4 lb

LAMPING

INPUT VOLTAGE : 120V

: 2 x 40W Incandescent E12 Candelabra, 80W **BULB** 

## **GLASS**

Clear CL

#### MATERIAL

Aluminum, Glass