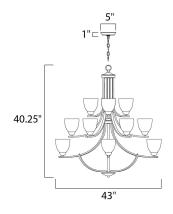

### **MEASUREMENTS**

DIMENSION : 43" L x 43" W x 40.25" H CANOPY : 5" W x 1" H x 5" L

HANGING WEIGHT : 34.54 lb