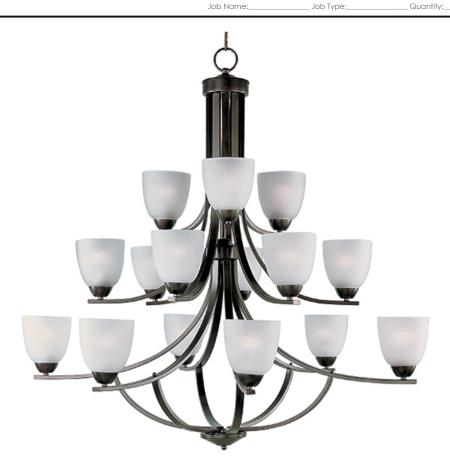

### **PRODUCT DESCRIPTION**

This transitional design works in any style home. Intersecting, rectangular tubing finished in your choice of Satin Nickel or Oil Rubbed Bronze gently curves to support simple line Frost glass shades.