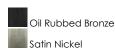

### **PRODUCT DESCRIPTION**

This transitional design works in any style home. Intersecting, rectangular tubing finished in your choice of Satin Nickel or Oil Rubbed Bronze gently curves to support simple line Frost glass shades.



### **MEASUREMENTS**

DIMENSION : 43" L x 43" W x 40.25" H CANOPY : 5" W x 1" H x 5" L

HANGING WEIGHT : 34.54 lb

## **LAMPING**

INPUT VOLTAGE : 120V **LUMENS** 

**BULB** : 15 x 40W Incandescent E26 Medium, 600W Total

BULB INCLUDED : (Not Included)

DIMMABLE : Yes

#### **FINISHES OPTION**



### **GLASS**

Frosted FT

# MATERIAL

Steel, Glass

## **RATINGS**

cULus Dry Location



#### **ADDITIONAL**

**ADJUSTABLE** OPERATING TEMPERATURE: -20°C (-4°F), 40°C (104°F)

Always consult a qualified electrician before installing any lighting product.



# WESTERN DISTRIBUTION CENTER (HEADQUARTER)

4200 SHIRLEY DR. I ATLANTA, GA 30336

P. 626.956.4200 | F. 626.956.4225 | maximlighting.com