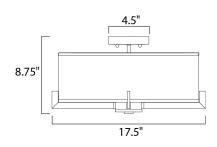

## MEASUREMENTS

HANGING WEIGHT

DIMENSION

CANOPY

BULB

: 5" W x 1" H

LAMPING INPUT VOLTAGE LUMENS

DIMMABLE

: 17.5" W x 8.75" H : 5.95 lb

:120V : 0 Rated

: 3 x 60W Incandescent E26 Medium , 180W Total **BULB INCLUDED** : (Not Included) : Yes