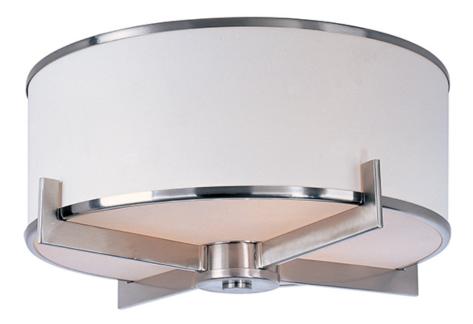

## **PRODUCT DESCRIPTION**

The Nexus collection is the true standard for contemporary lighting. The flat rectangular tube arm forms to a perfect angle and comes finished in choice of Satin Nickel or Oil Rubbed Bronze. The White fabric drum shade is trimmed with metal rings in matching finish for a clean, tailored look.