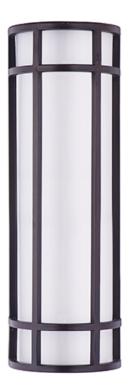

#### **PRODUCT DESCRIPTION**

Crafted of 304 Grade Stainless steel and UV stabilized acrylic, Moon Ray offers a classic design thoughtfully engineered to withstand commercial uses indoors and outdoors. Advanced LED technology delivers high light output.

#### MATERIAL

Stainless Steel, Acrylic