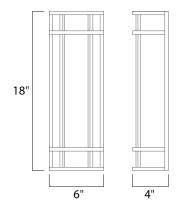

## **MEASUREMENTS**

DIMENSION : 6" W x 18" H x 4" Ext **BACK PLATE** : 5.25" W x 17" H x 9" HCO

HANGING WEIGHT : 4.41 lb