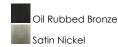

# PRODUCT DESCRIPTION

Modern style at a competitive price will make this collection the next builder standard. Tall profile Frost glass shades adorn a minimalistic frame in your choice of Satin Nickel or Oil Rubbed Bronze.



\*max overall height

#### **MEASUREMENTS**

DIMENSION : 4.5" L x 4.5" W x 7.5" H

MAX OAH : 51.5" OAH HANGING WEIGHT : 2.16 lb

## LAMPING

INPUT VOLTAGE : 120V LUMENS : 0 Rated

BULB : 1 x 60W Incandescent E26 Medium, 60W Total

BULB INCLUDED : (Not Included)

DIMMABLE : Yes

#### **FINISHES OPTION**



### GLASS

Frosted FT

# MATERIAL

Steel, Glass

# RATINGS

cULus Dry Location



#### **ADDITIONAL**

ADJUSTABLE SLOPE: 120 OPERATING TEMPERATURE: -20°C (-4°F), 40°C (104°F)

Always consult a qualified electrician before installing any lighting product.



WESTERN DISTRIBUTION CENTER (HEADQUARTER)
253 NORTH VINELAND AVE I CITY OF INDUSTRY, CA 91746

#### EASTERN DISTRIBUTION CENTER

4200 SHIRLEY DR. I ATLANTA, GA 30336

P. 626.956.4200 | F. 626.956.4225 | maximlighting.com