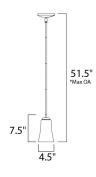

\*max overall height

#### **MEASUREMENTS**

DIMENSION : 4.5" L x 4.5" W x 7.5" H

MAX OAH : 51.5" OAH HANGING WEIGHT : 2.16 lb