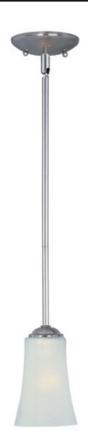

# PRODUCT DESCRIPTION

Modern style at a competitive price will make this collection the next builder standard. Tall profile Frost glass shades adorn a minimalistic frame in your choice of Satin Nickel or Oil Rubbed Bronze.

### GLASS

Frosted FT

# MATERIAL

Steel, Glass