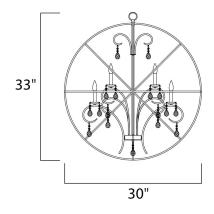

### **MEASUREMENTS**

DIMENSION

MAX OAH

BULB

: 30" L x 30" W x 33" H

HANGING WEIGHT