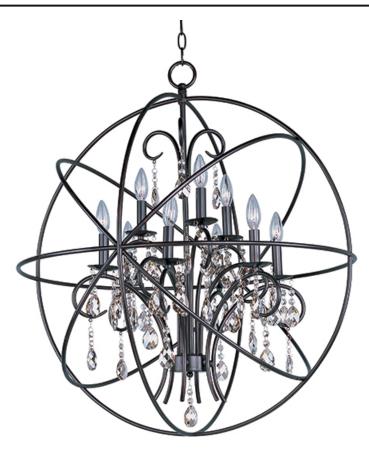

### **PRODUCT DESCRIPTION**

A spherical frame of metal surround a simple line chandelier draped in crystal for a transitional style that fits any interior design. Orbit is available in 2 sizes and 2 finishes, Oil Rubbed Bronze with Cognac crystal and a combo finish of Anthracite and Polished Nickel with Clear crystal.

## **FINISHES OPTION**

Anthracite / Polished Nickel Oil Rubbed Bronze

MATERIAL Steel, Crystal

RATINGS cULus Dry Location