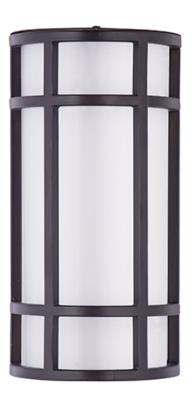

# PRODUCT DESCRIPTION

Crafted of 304 Grade Stainless steel and UV stabilized acrylic, Moon Ray offers a classic design thoughtfully engineered to withstand commercial uses indoors and outdoors. Advanced LED technology delivers high light output.

# **MEASUREMENTS**

DIMENSION : 6" W x 12" H x 4" Ext BACK PLATE : 5.25" W x 11" H x 5" HCO

HANGING WEIGHT : 3.3 lb

# GLASS

White WT

### MATERIAL

Stainless Steel, UV Rated Acrylic