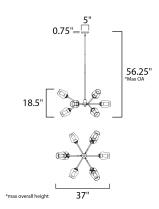

### **MEASUREMENTS**

DIMENSION : 37" L x 37" W x 18.5" H

MAX OAH : 56.25" OAH

CANOPY : 5" W x 0.75" H x 5" L

HANGING WEIGHT : 9.9 lb

LAMPING

INPUT VOLTAGE : 120V LUMENS : 0 Rated

BULB : 9 x 40W Incandescent E26 Medium , 360W Total