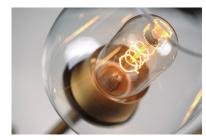

#### **PRODUCT DESCRIPTION**

Clear glass goblets are supported by multiple arms of Black and Antique Brass originating from a center collector. This collection is made even more unique by the vintage T14 spiral filament lamps which are supplied with each fixture.

### **MEASUREMENTS**

DIMENSION : 37" L x 37" W x 18.5" H

MAX OAH : 56.25" OAH

CANOPY : 5" W x 0.75" H x 5" L

HANGING WEIGHT : 9.9 lb

LAMPING

INPUT VOLTAGE : 120V LUMENS : 0 Rated

BULB : 9 x 40W Incandescent E26 Medium , 360W Total