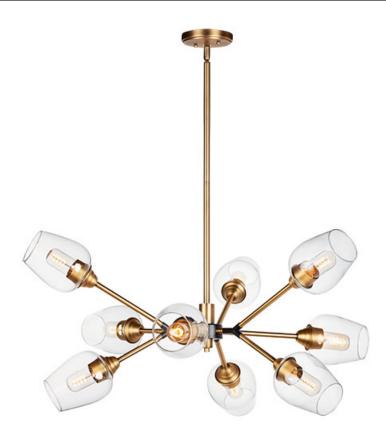

#### **PRODUCT DESCRIPTION**

Clear glass goblets are supported by multiple arms of Black and Antique Brass originating from a center collector. This collection is made even more unique by the vintage T14 spiral filament lamps which are supplied with each fixture.

#### **FINISHES OPTION**

Antique Brass / Black

## **GLASS**

Clear CL

#### MATERIAL

Steel, Glass