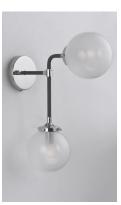

# PRODUCT DESCRIPTION

A Mid-Century Modern industrial classic revived featuring softly bent arms finished in Black with Polished Nickel accents that terminate at round White opal glass balls.

### **FINISHES OPTION**

Black / Polished Nickel

### **GLASS**

White WT