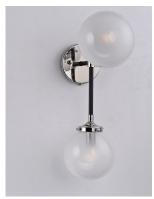

# PRODUCT DESCRIPTION

A Mid-Century Modern industrial classic revived featuring softly bent arms finished in Black with Polished Nickel accents that terminate at round White opal glass balls.

### **FINISHES OPTION**

Black / Polished Nickel

### **GLASS**

White WT