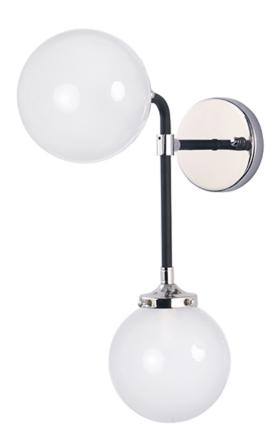

# PRODUCT DESCRIPTION

A Mid-Century Modern industrial classic revived featuring softly bent arms finished in Black with Polished Nickel accents that terminate at round White opal glass balls.

### **FINISHES OPTION**

Black / Polished Nickel

### **GLASS**

White WT