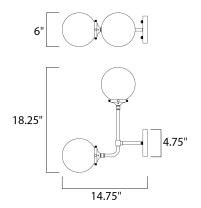

### **MEASUREMENTS**

**DIMENSION** : 6" W x 18.25" H x 14.75" Ext

HANGING WEIGHT : 3.53 lb