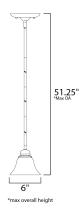

#### **MEASUREMENTS**

DIMENSION : 6" L x 6" W x 5.25" H

MAX OAH : 51.25" OAH HANGING WEIGHT : 2.43 lb