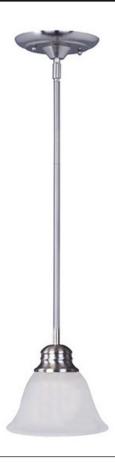

## PRODUCT DESCRIPTION

Maxim Lighting's commitment to both the residential lighting and the home building industries will assure you a product line focused on your basic lighting needs. With the Malaga collection you will find quality lighting that is well designed, well priced and readily available.

#### **MEASUREMENTS**

DIMENSION : 6" L x 6" W x 5.25" H

MAX OAH : 51.25" OAH HANGING WEIGHT : 2.43 lb

## GLASS

Frosted FT

#### MATERIAL

Glass, Steel