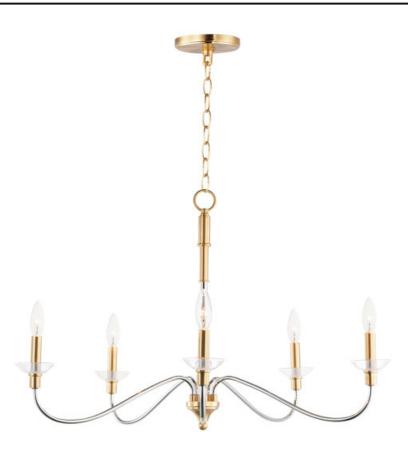

# PRODUCT DESCRIPTION

Combination of contemporary Polished Chrome and a softer Satin Brass revitalizes a classic form. Glass bobeches complete the look creating an airy and simple chandelier group. Get that casual luxe look with minimalistic, transitional forms.

### **MEASUREMENTS**

**DIMENSION** : 32" L x 32" W x 20" H

MAX OAH : 93.75" OAH

CANOPY : 5" W x 0.7" H x 5" L

HANGING WEIGHT : 8.6 lb

# LAMPING

INPUT VOLTAGE : 120V

BULB : 5 x 40W Incandescent E12 Candelabra , 200W Total

**BULB INCLUDED** : (Not Included)

DIMMABLE : Y

## **FINISHES OPTION**

Polished Chrome / Satin Brass

## **GLASS**

Clear CL

#### MATERIAL

Steel