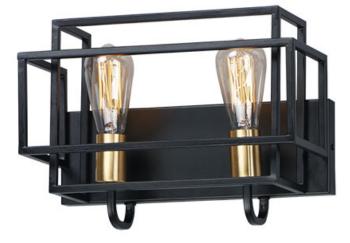

## **PRODUCT DESCRIPTION**

A geometric design constructed of square steel tubing that is finished in a Matte Black and accented with Satin Brass. Add a Vintage bulb for a Restoration look or a Globe lamp for a Contemporary approach. Whatever design you desire this collection will make it happen at a price that will make you smile.

# **MEASUREMENTS**

DIMENSION BACK PLATE HANGING WEIGHT

: 14.25" W x 4.75" H x 3.75" HCO

INPUT VOLTAGE BULB **BULB INCLUDED** DIMMABLE :Yes

: 4.44 lb

### LAMPING

LIGHTING\_DIRECTION : Up/Down

:120V : (Not Included)

: 14.25" L 10" H x 7" Ext

cULus Damp Location (ኪ) 🔮 🦳 : 2 x 60W Incandescent E26 Medium , 120W Total

# ADDITIONAL

**FINISHES OPTION** 

MATERIAL Steel

RATINGS

Black / Satin Brass

INSTALL UP/DOWN: Up/Down **RATED LIFE NA Hours OPERATING TEMPERATURE:** -20°C (-4°F), 40°C (104°F)

WESTERN DISTRIBUTION CENTER (HEADQUARTER) 253 NORTH VINELAND AVE I CITY OF INDUSTRY, CA 91746