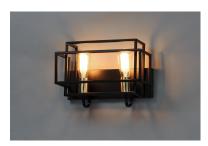

## **PRODUCT DESCRIPTION**

A geometric design constructed of square steel tubing that is finished in a Matte Black and accented with Satin Brass. Add a Vintage bulb for a Restoration look or a Globe lamp for a Contemporary approach. Whatever design you desire this collection will make it happen at a price that will make you smile.

### LAMPING

LIGHTING\_DIRECTION : Up/Down

:120V : (Not Included)

: 14.25" L 10" H x 7" Ext

cULus Damp Location (ኪ) 🔮 🦳 : 2 x 60W Incandescent E26 Medium , 120W Total