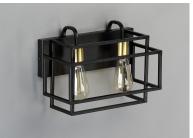

## **PRODUCT DESCRIPTION**

A geometric design constructed of square steel tubing that is finished in a Matte Black and accented with Satin Brass. Add a Vintage bulb for a Restoration look or a Globe lamp for a Contemporary approach. Whatever design you desire this collection will make it happen at a price that will make you smile.

# **MEASUREMENTS**

DIMENSION BACK PLATE HANGING WEIGHT

: 14.25" W x 4.75" H x 3.75" HCO

INPUT VOLTAGE BULB **BULB INCLUDED** DIMMABLE :Yes

: 4.44 lb

### LAMPING

LIGHTING\_DIRECTION : Up/Down

:120V : (Not Included)

: 14.25" L 10" H x 7" Ext

cULus Damp Location (ኪ) 🔮 🦳 : 2 x 60W Incandescent E26 Medium , 120W Total

# ADDITIONAL

**FINISHES OPTION** 

MATERIAL Steel

RATINGS

Black / Satin Brass

INSTALL UP/DOWN: Up/Down **RATED LIFE NA Hours OPERATING TEMPERATURE:** -20°C (-4°F), 40°C (104°F)

WESTERN DISTRIBUTION CENTER (HEADQUARTER) 253 NORTH VINELAND AVE I CITY OF INDUSTRY, CA 91746