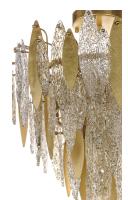

# PRODUCT DESCRIPTION

Hand-formed glass petals of Clear and Champagne-tint suspend from a tiered frame of gold and accented with petals of solid metal finished in Gold Leaf. Numerous candelabra sockets are strategically placed within the fixture to create glimmer and elegance to this majestic collection.

## **GLASS**

Clear and Champagne CLCMP

#### MATERIAL

Steel, Glass