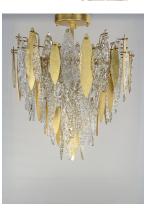

# PRODUCT DESCRIPTION

Hand-formed glass petals of Clear and Champagne-tint suspend from a tiered frame of gold and accented with petals of solid metal finished in Gold Leaf. Numerous candelabra sockets are strategically placed within the fixture to create glimmer and elegance to this majestic collection.

## **GLASS**

Clear and Champagne CLCMP

#### MATERIAL

Steel, Glass