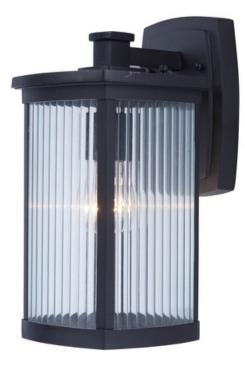

## **PRODUCT DESCRIPTION**

Simple lines create a transitional style that fits a wide variety of exterior home design. Available in both Platinum or Bronze finish, Frosted Seedy or Clear Ribbed glass, or fluorescent, incandescent or LED lamping.