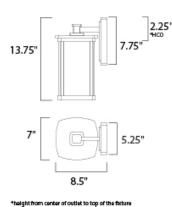

## MEASUREMENTS DIMENSION

BACK PLATE

: 7" W x 13.75" H x 8.5" Ext

HANGING WEIGHT LAMPING

LUMENS BULB **BULB INCLUDED** DIMMABLE

: 5.25" W x 7.75" H x 2.25" HCO : 4.62 lb

INPUT VOLTAGE : 120V : 0 Rated : 1 x 60W Incandescent E26 Medium , 60W Total : (Not Included) : Yes