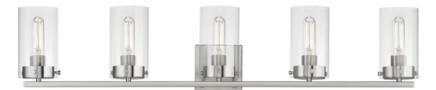

## PRODUCT DESCRIPTION

Simple clear glass cylinders are secured by decorative thumb screws in this transitional collection of sconces and pendants both neutral in design and suitable for damp applications. Choose from Satin Nickel or a two-tone Black and Satin Brass finish to pair with popular interior finishes in hardware, plumbing and decor.

#### **MEASUREMENTS**

DIMENSION : 39" W x 8.25" H x 5.5" Ext BACK PLATE : 4.75" W x 4.75" H x 2.25" HCO

HANGING WEIGHT : 6.42 lb

## LAMPING

INPUT VOLTAGE : 120V

BULB : 5 x 60W Incandescent E26 Medium , 300W Total

BULB INCLUDED : (Not Included)