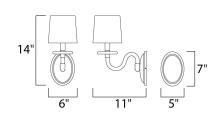

## **MEASUREMENTS**

DIMENSION : 6" W x 14" H x 11" Ext

MAX OAH : 5" W x 7" H HANGING WEIGHT : 1.76 lb