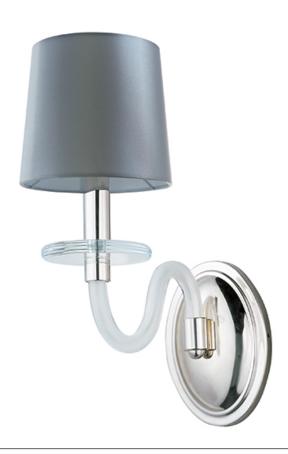

## PRODUCT DESCRIPTION

This collection features an updated approach to a classic design. An all blown glass body with Polished Nickel accents creates a light and airy feel. You have a choice of Clear, Frost or Cognac glass with coordinated shades, which are included.

## **GLASS**

Frosted FT

### MATERIAL

Glass, Steel